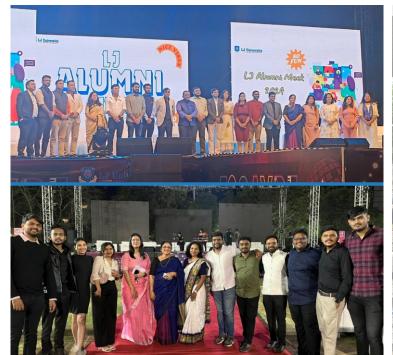

## Alumini talk

As a part of the orientation of a new batch, inducting students with the value system and structure of the institute from the student's perspective, Alumini Talk provides platform for interaction.