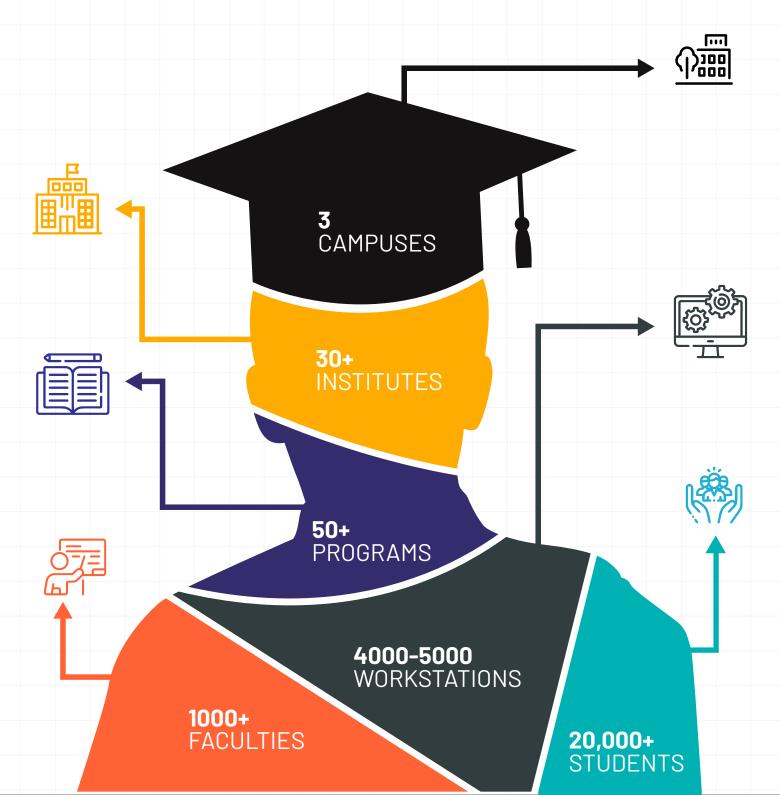

# About LJ University

LJ University is a university with a difference in terms of visualization, delivery strategies, and assessment of programs through collaboration, innovation, and excellence.

LJ University is established in the year 2019 as a part of a consolidation strategy of LJK Trust established in the year 1980 by a group of academicians led by Prof. B M Peerzada, Former Dean, of the School of Commerce and Management, Gujarat University, The university currently is under the leadership of President Dr. Manish Shah and Vice-Chancellor Dr. Dinesh Awasthi.