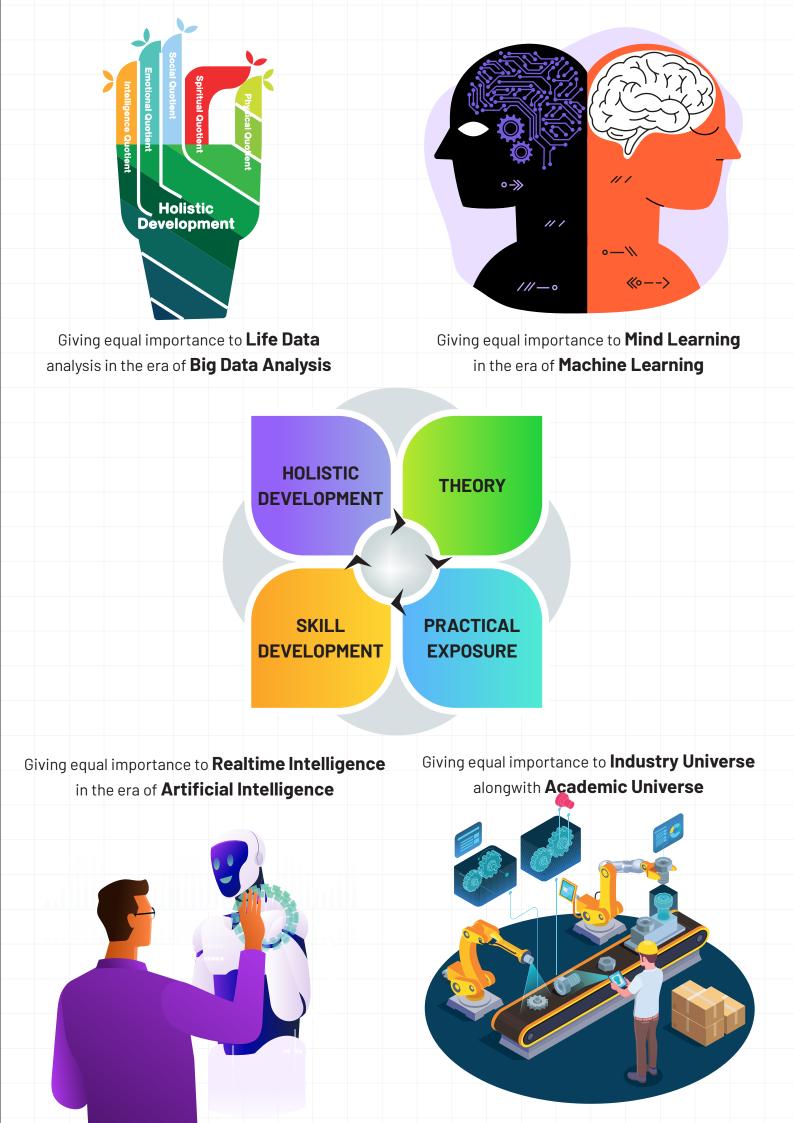

#### Giving equal importance to

## **REAL-TIME INTELLIGENCE IN THE ERA OF ARTIFICIAL INTELLIGENCE**

MOOC Courses- MOOC' stands for Massive Open Online Course. It refers to short university-level courses across the world offered online via distance learning. It is believed that MOOCs help millions of individuals to improve their quality of life.

# Giving equal importance to INDUSTRY UNIVERSE ALONG WITH ACADEMIC UNIVERSE