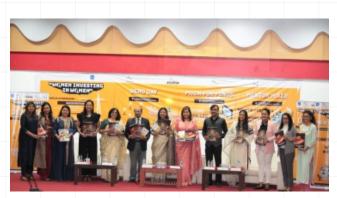

#### WOMEN INVESTING IN WOMEN

A platform that brought together women entrepreneurs at different stages (ideation, prototype, seed fund seekers) in three event formats: mentor mixer, demo day, and pitch for money. In conjunction with Ficci Flo-Startup Cell, antrapreneur the business incubator opened a skill development and training center.